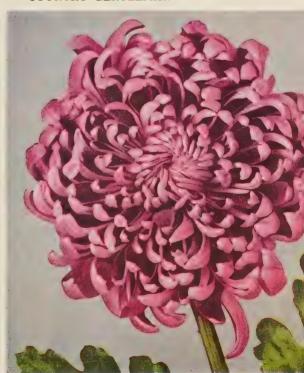

OUR NINETEENTH YEAR

ROSE BOWL. (SB-13). Tremendously large incurved flower in the giant exhibition class. The color is a most pleasing deep orchid pink almost rose. Also has extra strong stem and broad glossy foliage. October 30. Price: \$2.00 each—(Limit one).